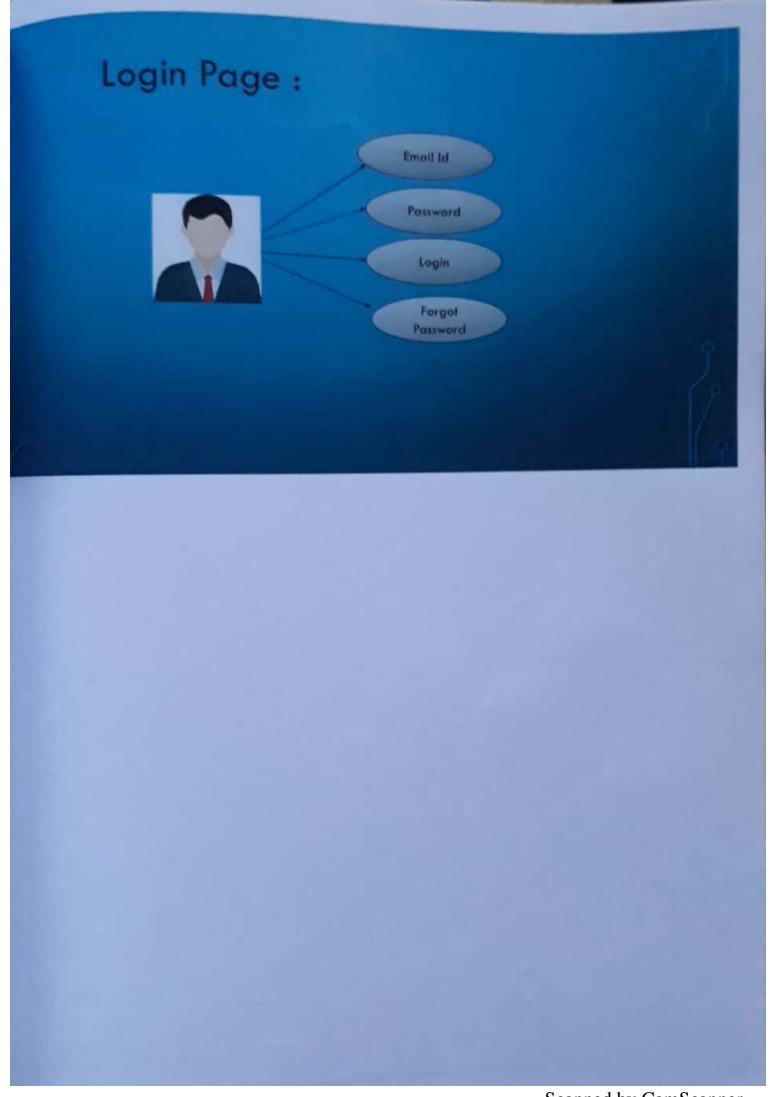

### Login:

- > Requires Email id ,Password .
- > Success :User is logged in and will be directed to home page
- > Failure :Invalid Email id/Password