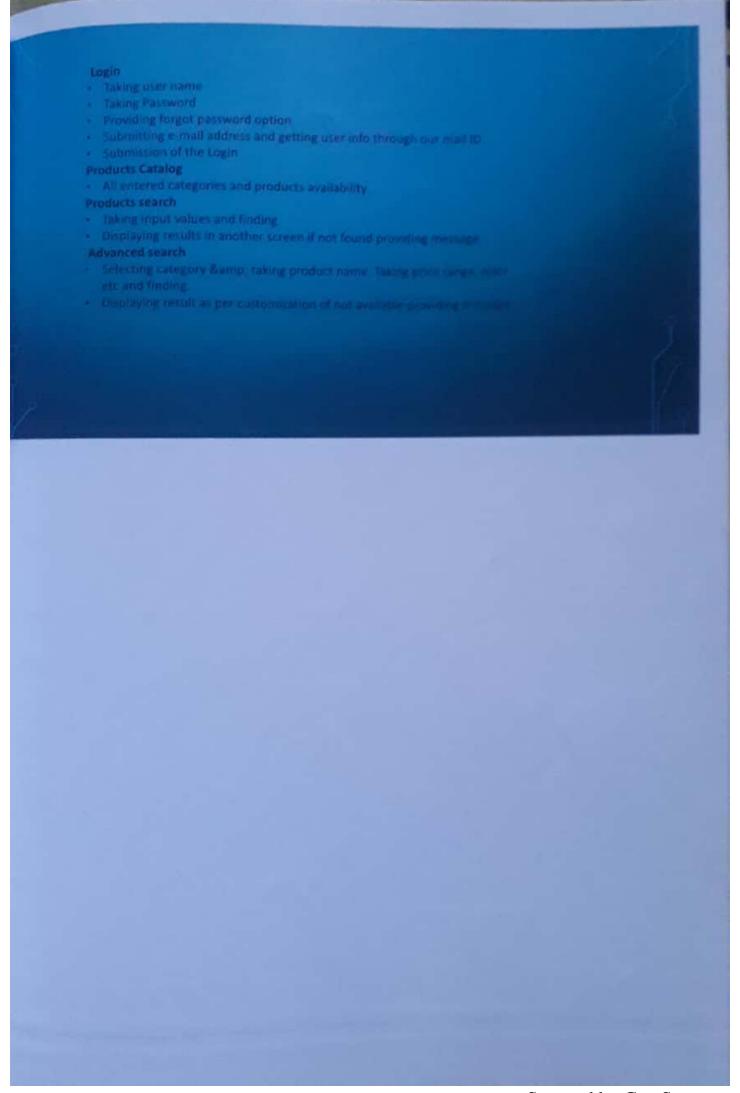

### Login:

- > Requires Email id ,Password .
- > Success :User is logged in and will be directed to home page
- > Failure :Invalid Email id/Password