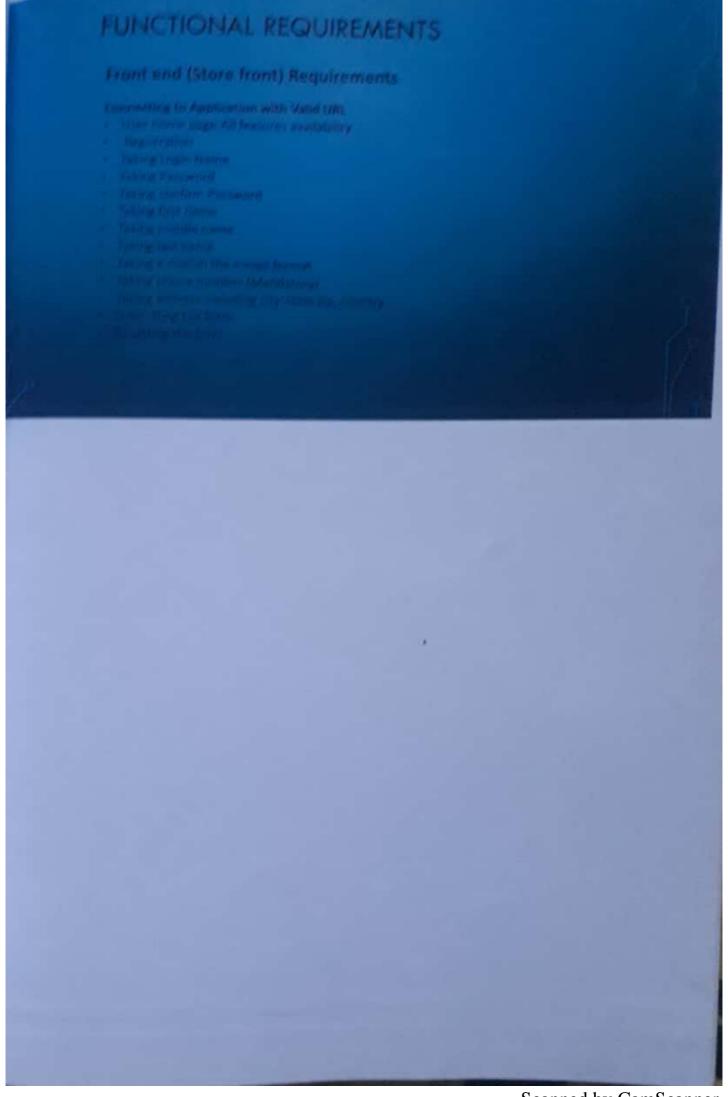

# USE CASES : Register:

- > Requires Name ,Email id ,Password ,Address ,Phone Number .
- > Success :Confirmation to email will be sent .
- > Failure :User has to check for invalid credentials .

### Login:

- > Requires Email id ,Password .
- > Success :User is logged in and will be directed to home page
- > Failure :Invalid Email id/Password

# REGISTRATION PAGE: > Input :User must enter valid credentials > Operation Performed :Confirmation link will be sent to registered Mail > Output if the credentials are matched juser will be directed to home page after email confirmation .Else invalid credentials will be displayed on registration page itself. Scanned by CamScanner