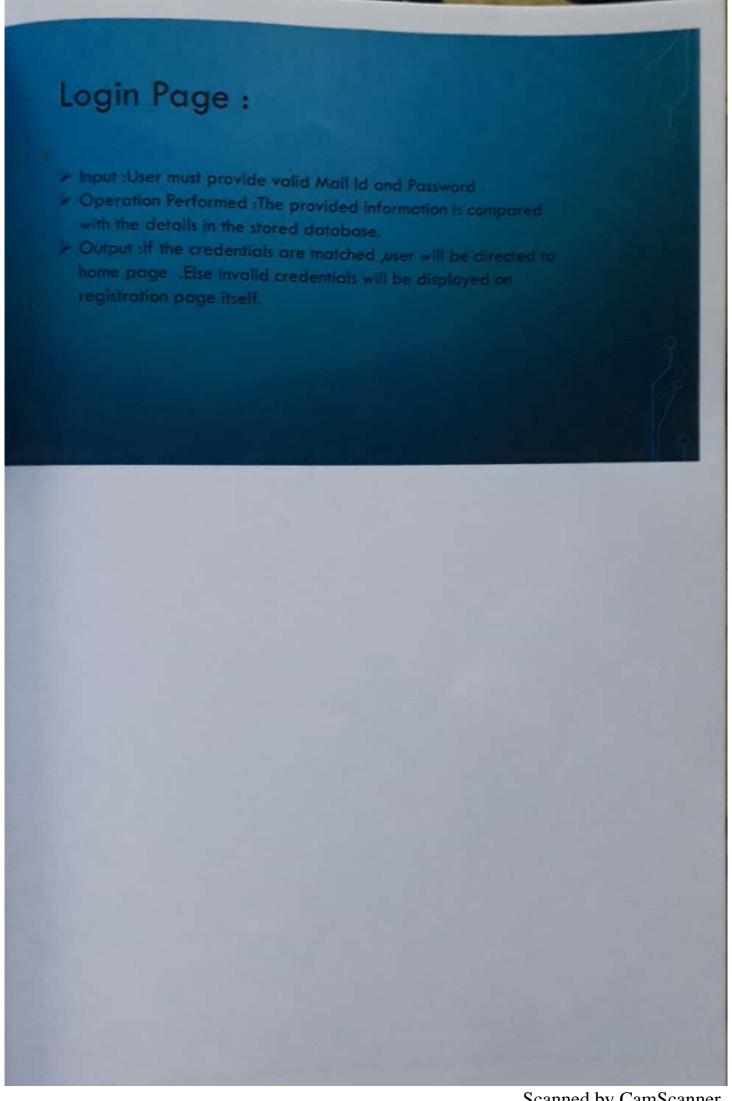

### Login:

- > Requires Email id ,Password .
- > Success :User is logged in and will be directed to home page
- > Failure :Invalid Email id/Password

# REGISTRATION PAGE: > Input :User must enter valid credentials > Operation Performed :Confirmation link will be sent to registered Mail > Output if the credentials are matched juser will be directed to home page after email confirmation .Else invalid credentials will be displayed on registration page itself. Scanned by CamScanner