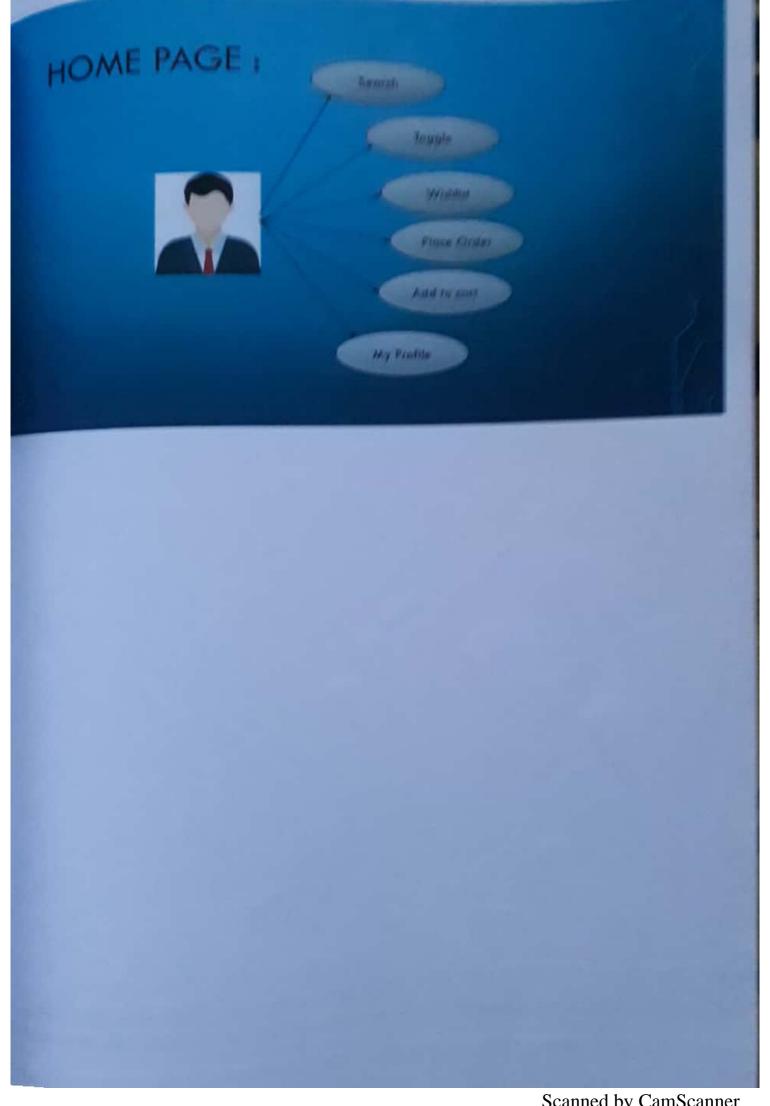

### NON-FUNCTIONAL REQUIREMENTS: **Usability Requirements** Colors what we use in this Web Portal design are must be attractive. · Fonts that uses for User Interface (Customer Store front) Design are must be Easy Navigations are preferable to do any task. · Multiple flows (ways) are preferable to do any task. · Home page Should be Centralized System (Screen/Window) to go to any Performance Requirements