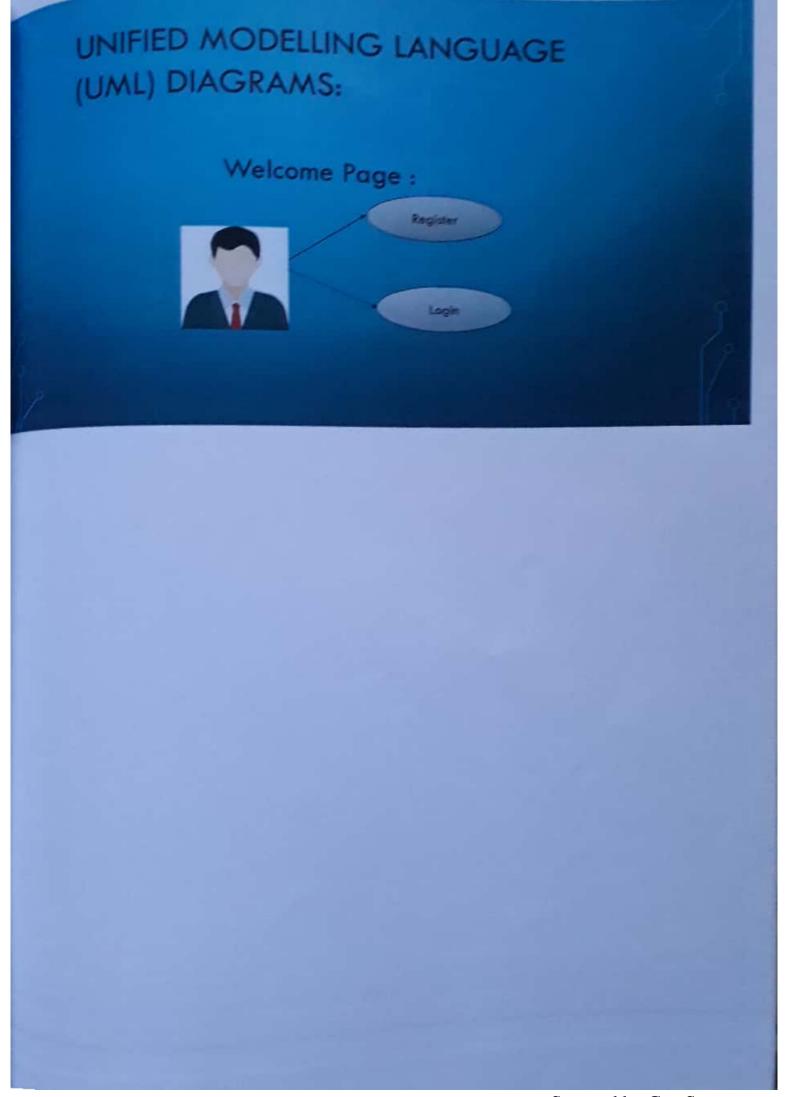

# USE CASES : Register:

- > Requires Name ,Email id ,Password ,Address ,Phone Number .
- > Success :Confirmation to email will be sent .
- > Failure :User has to check for invalid credentials .

### Login:

- > Requires Email id ,Password .
- > Success :User is logged in and will be directed to home page
- > Failure :Invalid Email id/Password